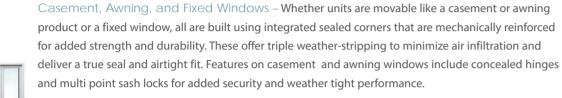

## **Full Range**















Specialty Windows – A full custom approach where shapes and unique designs are as unlimited as the imagination thanks to the flexibility and strength of fiberglass. Pultruded fiberglass really shows its advantage with these windows where the view is maximized thanks to the fact that the frame offers a much slimmer and lower profile boarder than others in the industry.

Double or Triple Glazing – Accurate Dorwin window products utilize either double or triple sealed units that are built to enhance energy efficiency and maintain their trouble free nature for years. In these units 1/8-inch thick sheets of glazing are placed inside the units and spaced using PPG's innovative Intercept Warm Edge Spacers to provide strength and improved insulation between panes. Optional coatings as we