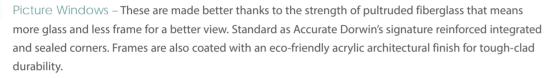

## **Full Range**

Specialty Windows – A full custom approach where shapes and unique designs are as unlimited as the imagination thanks to the flexibility and strength of fiberglass. Pultruded fiberglass really shows its advantage with these windows where the view is maximized thanks to the fact that the frame offers a much slimmer and lower profile boarder than others in the industry.