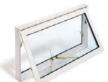

## **Full Range**















Specialty Windows – A full custom approach where shapes and unique designs are as unlimited as the imagination thanks to the flexibility and strength of fiberglass. Pultruded fiberglass really shows its advantage with these windows where the view is maximized thanks to the fact that the frame offers a much slimmer and lower profile boarder than others in the industry.

Double or Triple Glazing – Accurate Dorwin window products utilize either double or triple sealed units that are built to enhance energy efficiency and maintain their trouble free nature for years. In these units 1/8-inch thick sheets of glazing are placed inside the units and spaced using PPG's innovative Intercept Warm Edge Spacers to provide strength and improved insulation between panes. Optional coatings a