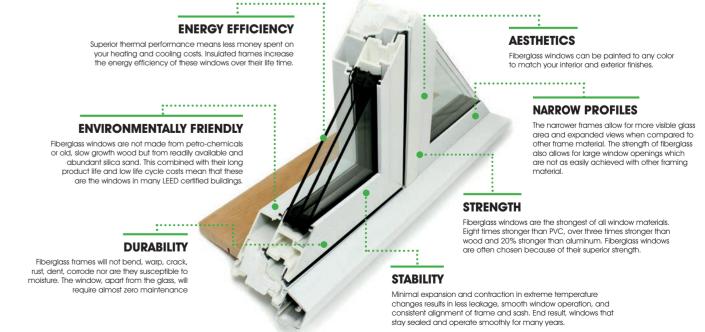

Accurate Dorwin products are manufactured using the brilliant simplicity of pultruded fiberglass, a material created by saturating micro strands of glass fiber with resins to make it so tough and durable that this innovative product is found in modern aircraft design and even bridges. Virtually impervious to moisture, these windows won't bend, warp, discolour, corrode, rust, fade or deteriorate no matter what Mother Nature throws their way. In fact, Accurate Dorwin fiberglass windows are 8 times stronger than PVC. And, because the entire window is made from the same material – glass – there is a consistent and unified expansion and contraction with weather. This means that unlike other materials such as wood, aluminum or PVC there is a very low risk of seal failure, glass

#### The Greenest of All

Accurate Dorwin windows are easy on the environment with more LEED (Leadership in Energy and Design) focused architects and builders turning to fiberglass windows than any other style. Unlike some products, Accurate Dorwin fiberglass windows are

#### Clearly Better

What you see is what you get, and with Accurate Dorwin fiberglass windows you get more and see more. This is because frames are lower profile thanks to the strength of the pultruded fiberglass frame, a fact that means more visible glazing area with a high glass to frame area ratio and more natural light for the money.