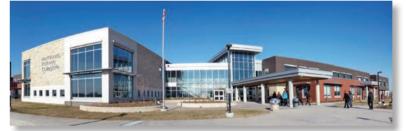

Accurate Dorwin's fiberglass windows are preferred by institutions such as Manitoba Housing, The University of Manitoba, The Public School Finance Board and numerous apartment owners because of their longevity and energy efficiency. Accurate Dorwin's fiberglass windows have been used in some of the most energy efficient buildings in Canada including Enermodal Engineerings' triple LEED Platinum office building in Windsor Ontario which is one of the most energy efficient buildings in North America.